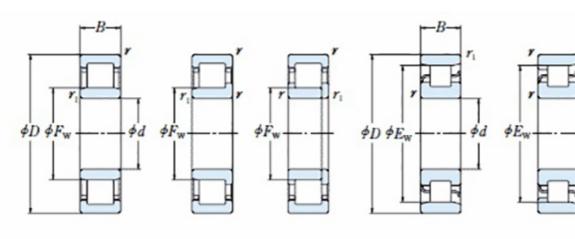

## **Basic dimensions**

| Inner diameter [d] | 190.00 | mm |
|--------------------|--------|----|
| Width [B]          | 55.00  | mm |
| Outer diameter [D] | 340.00 | mm |